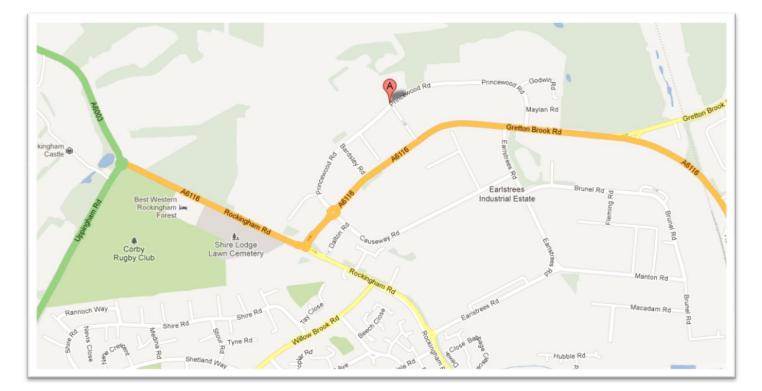

## Princewood Road, Earlstrees Industrial Estate (North), Corby, Northamptonshire NN17 4AQ

- Proceed down the driveway until the site entrance
- On the right hand side are a series of key safes attached to a wooden post. Go to your allocated safe and open using your key safe code.
- Inside the key safe you will find the key to your unit together with a key fob.
- Adjacent to the wooden post is a green metal post, at the top of this post is an access sensor. Hold the key fob in front of the sensor and the gate will open.
- Proceed to your allocated unit, unlock the padlock beneath the metal shroud and open your unit.
- To exit the site hold the key fob to the exit sensor post and the gate will open. It will close automatically behind you.

## **Location Plan**