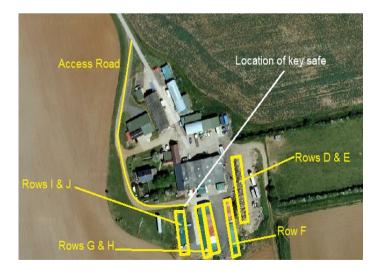

#### Directions from the A5199 (Welford Road)

- If you are heading from Northampton /Spratton turn right onto Grooms Lane as soon as you come in to the village of Creaton. If you are coming from the A14 / Leicester take the last left onto Grooms Lane before you leave the village of Creaton. There is a sign for Highgate House Conference Center at the A5199 / Grooms Lane Junction.
- Head down Grooms Lane for 50m and you will see a set of double gates and a tarmac drive on your right hand side. This is sign posted Matts Lodge Farm. Proceed down the drive.
- At the bottom of the drive the road forks. Take the right hand fork.
- Continue on the drive past the cottages and you will see the main Loc-Box Site.
- The key to your unit will be in the key safe on the post next to the green letterbox adjacent to Unit J1 and the Loc-Box Hut. You will need your unique 4-digit code to open the key safe.

#### Site Plan