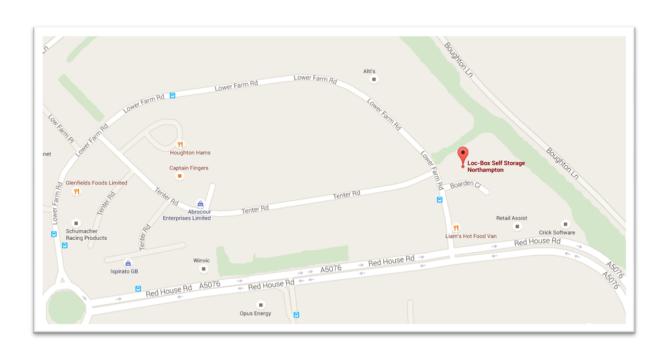

## How to Access your Unit at Loc-Box Self Storage Moulton Park Boarden Close, Moulton Park, Northampton NN3 6LF

- On the right hand side of our site entrance are a series of key safes. Go to your allocated safe and open using your key safe code.
- Inside the key safe you will find the key to your unit together with a key fob.
- Hold the key fob in front of the sensor and the gate will open.
- Proceed to your allocated Loc-Box, unlock the padlock beneath the metal shroud and open your Loc-Box.
- To exit the site hold the key fob to the exit sensor post and the gate will open. It will close automatically behind you.
- Please take your keys home with you.

## **Location Plan**