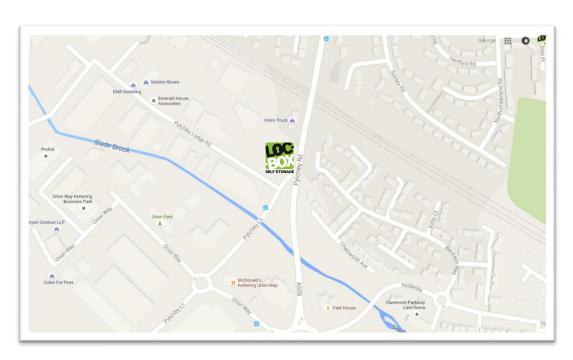

## How to Access your Unit at Loc-Box Self Storage Kettering

## Pytchley Lodge Road, Pytchley Lodge Industrial Estate, Kettering, Northants NN15 6JQ

- On the right hand side of our site entrance are a series of key safes. Go to your allocated safe and open using your key safe code.
- Inside the key safe you will find the key to your unit together with a key fob.
- Hold the key fob in front of the sensor and the gate will open.
- Proceed to your allocated Loc-Box, unlock the padlock beneath the metal shroud and open your Loc-Box.
- To exit the site hold the key fob to the exit sensor post and the gate will open. It will close automatically behind you.
- Please take your keys home with you.

## **Location Plan**