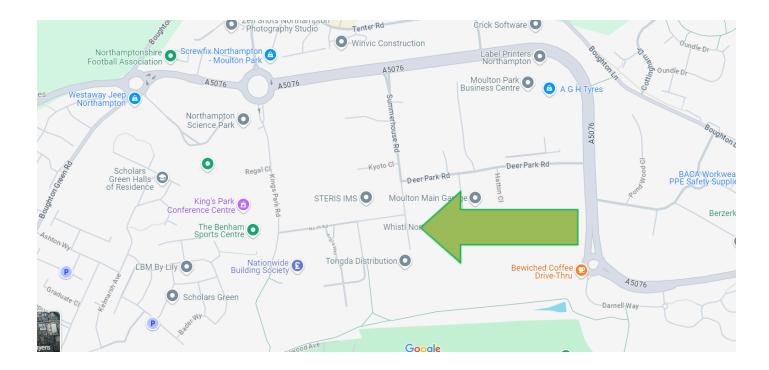

y fob in front of the key pad sensor and the gate will open.
- Proceed to your allocated Loc-Box, unlock the padlock beneath the metal shroud and open your Loc-Box.
- To exit the site hold the key fob to the exit sensor post and the gate will open. It will close automatically behind you.
- Please take your keys home with you.

## You may find the following videos useful

- 1. How to collect your keys <u>https://youtu.be/jWq8CtfdR11</u>
- 2. How to open your Loc-Box <u>https://youtu.be/ACyp6MECX00</u>
- 3. How to unlock your unit <u>https://youtu.be/AEMtf73pSWw</u>
- 4. How to lock your unit <a href="https://youtu.be/umlcRV9ePEc">https://youtu.be/umlcRV9ePEc</a>
- 5. How to close your Loc-Box <a href="https://youtu.be/lW6-dCM\_YOw">https://youtu.be/lW6-dCM\_YOw</a>



## **Location Plan**